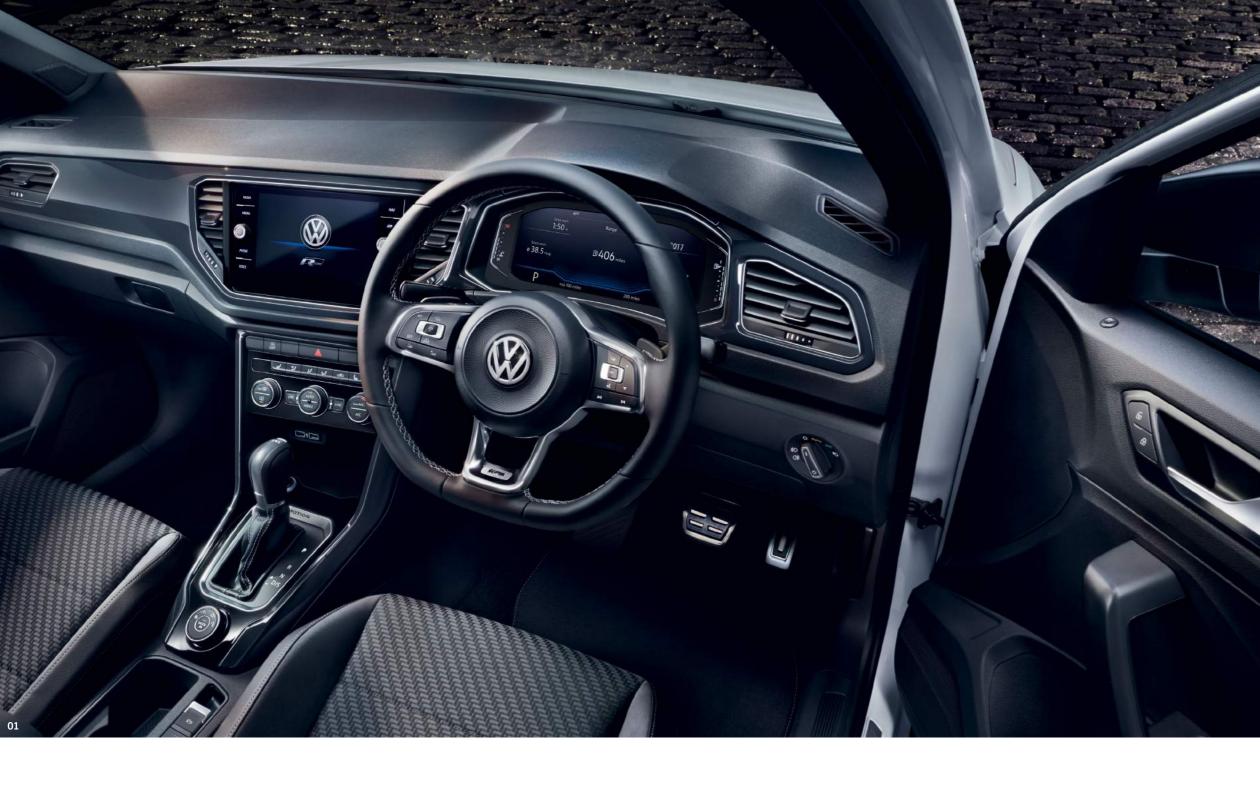

01 The interior of the T-Roc R-Line displays sporty elegance in every detail. The leather trimmed three-spoke multifunction steering wheel with contrast decorative stitching in crystal grey and aluminium inserts with the exclusive 'R-Line' logo. Front and rear carpet mats also feature contrast stitching whilst aluminium-look pedals, black rooflining and sun visors complete the sporty R-Line styling.

**03** The **Active Info Display** provides a 10.3 inch high-resolution TFT dash display with customisable menus that can be configured as you wish, providing such information as detailed driving data, graphic displays of your driver assistance systems, and, when used in conjunction with the optional Discover Navigation system, large map display<sup>5</sup>. Standard on SEL and R-Line and optional on SE and Design models.