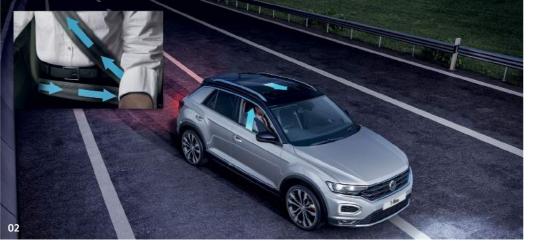

02 PreCrash preventive occupant protection recognises dangerous driving situations and automatically takes measures to help protect vehicle occupants, tensioning the front seat belts, closing the electric windows, shutting the optional panoramic sunroof, if fitted, and deploying the brakes. Optional on all models.