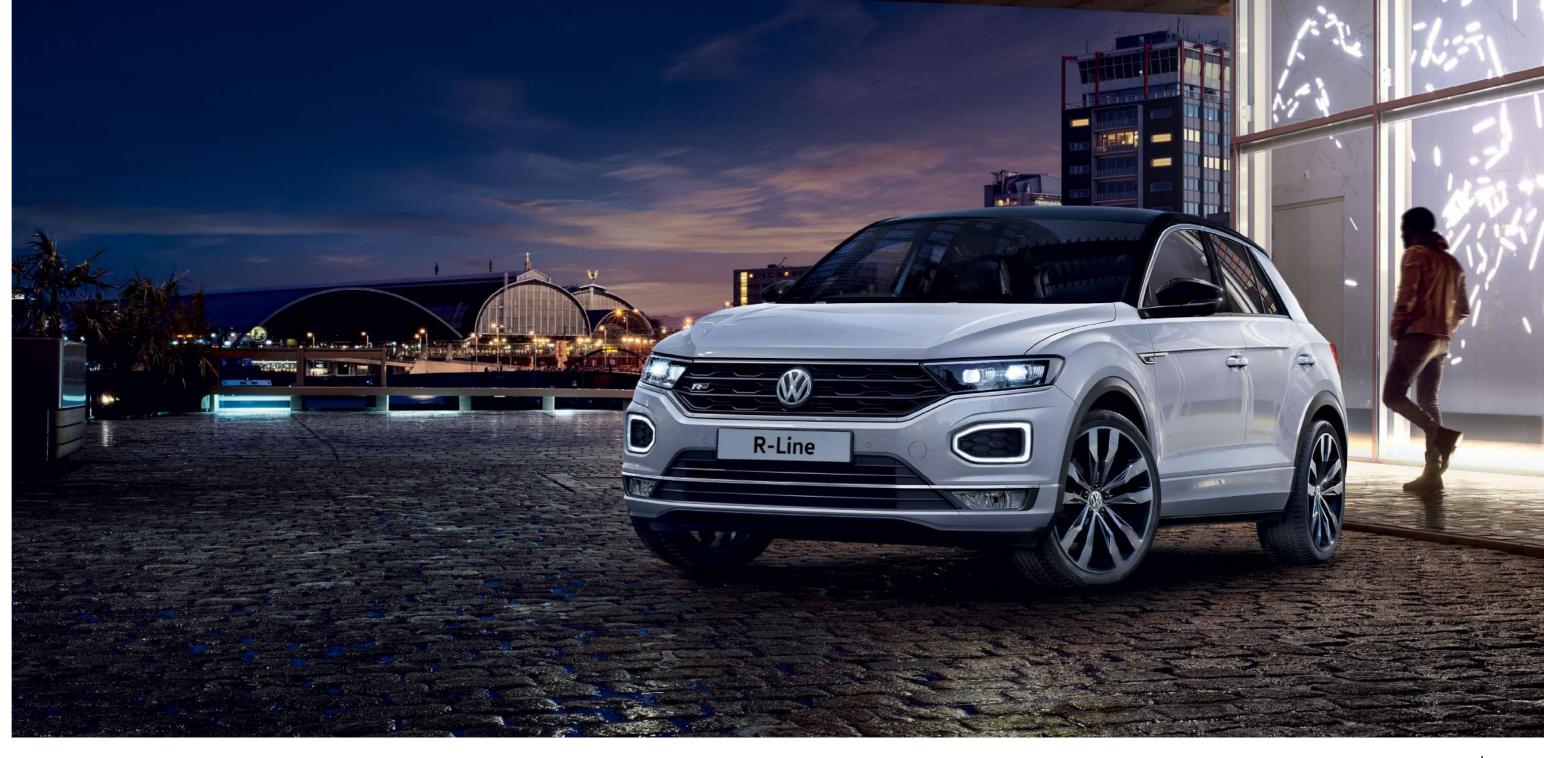

# **T-Roc R-Line.**

More distinctive than ever, the dynamic R-Line features the unique 'R-Line' styling pack, comprising a number of sporty exterior touches such as the sporty 19 inch 'Suzuka' alloy wheels, uniquely shaped body-coloured bumpers, side skirts, black wheel arch extensions and badging, and a luxurious interior, with heated front sports seats and aesthetic detail, creating the look and feel of a real sports performer.