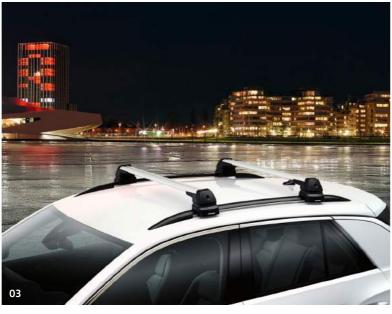

## 03 Roof bars

Well equipped on the move – thanks to the Volkswagen Accessories roof bar systems. The basis for this are the City-Crash tested aerodynamically-shaped aluminium profile roof bars to which, for example, surf board, bicycle, ski and snowboard holders or the practical roof boxes can be attached to the vehicle roof in no time at all. Two-piece set. Part number: 2GA 071 151 A