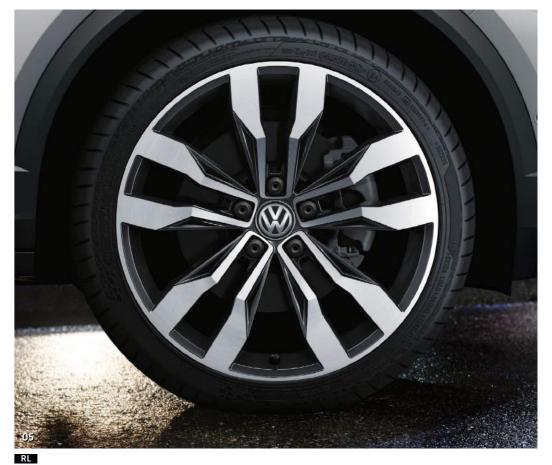

05 'Suzuka' 7J x 19" with 225/40 R19 93W low rolling resistance tyres and anti-theft wheel bolts.

06 'Kulmbach' Adamantium Silver 7J x 17" with 215/55 R17 94V tyres and anti-theft wheel bolts.

07 'Mayfield' Atlantic Blue diamond-turned 7J x 17" alloy wheels with 215/55 R17 94V tyres and anti-theft wheel bolts.