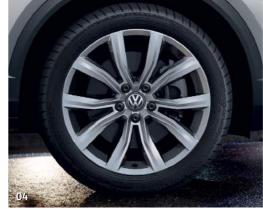

# Alloy wheels.

01 'Chester' 6½ x 16" alloy wheels with 215/60 R16 95V low rolling resistance tyres and anti-theft wheel bolts.

02 'Kulmbach' 7J x 17" alloy wheels with 215/55 R17 94V low rolling resistance tyres and anti-theft wheel bolts.

03 'Mayfield' 7J x 17" alloy wheels with 215/55 R17 94V tyres and anti-theft wheel bolts.

04 'Arlo' Sterling Silver 7J x 18" alloy wheels with 215/50 R18 92W low rolling resistance tyres and anti-theft wheel bolts.