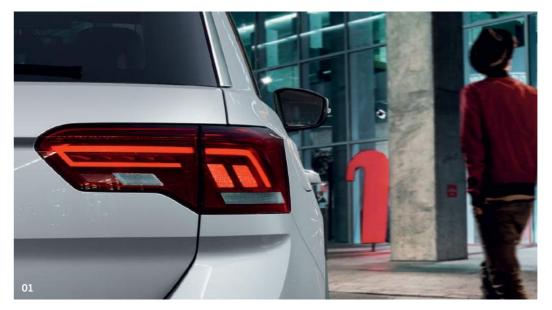

\* LED headlights are standard on SEL and R-Line and optional on all other models.

**01** Dynamically designed rear tail lights are wide and distinctive, giving real road presence. On the T-Roc SEL, the **LED darkened rear light clusters** enhance the sporty, modern design, while saving energy and maximising visibility day or night.