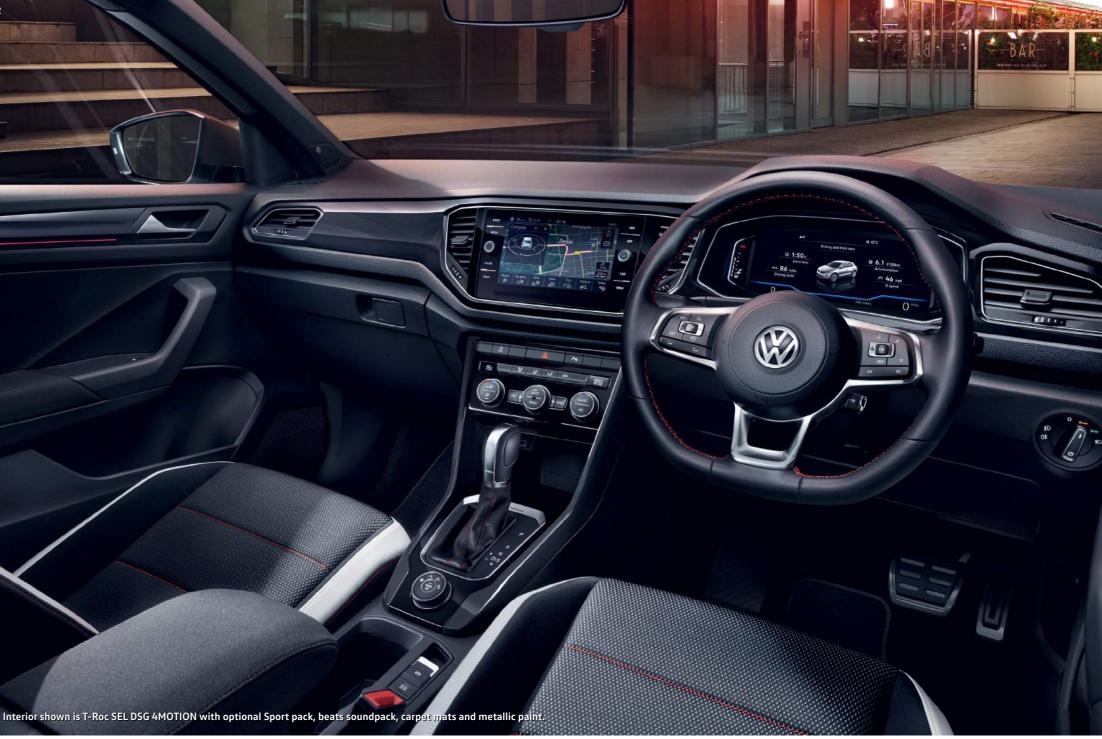

# All-new interactive dashboard.

Enjoy all the benefits of an interactive, digital dashboard thanks to a host of standard and optional equipment. The Active Info Display allows you to customise menus as you wish, while the Discover Navigation touch-screen infotainment system keeps you connected and informed, furthermore the powerful beats soundpack delivers exceptional acoustics.

**03** The **Active Info Display** provides a 10.3 inch high-resolution TFT dash display with customisable menus that can be configured as you wish, providing such information as detailed driving data, graphic displays of your driver assistance systems, and, when used in conjunction with the optional Discover Navigation system, large map display<sup>5</sup>. Standard on SEL and R-Line and optional on SE and Design models.

**04** The **beats soundpack** delivers just the right amount of bass. Inspired by Dr Dre, it includes six speakers, a subwoofer and an eight channel digital amplifier with Digital Signal Processor (DSP), delivering 400 watt output with Dolby Pro Logic surround sound. It's controlled via your infotainment or navigation system and displays a beats welcome screen when switching on. Optional on SE models and above.