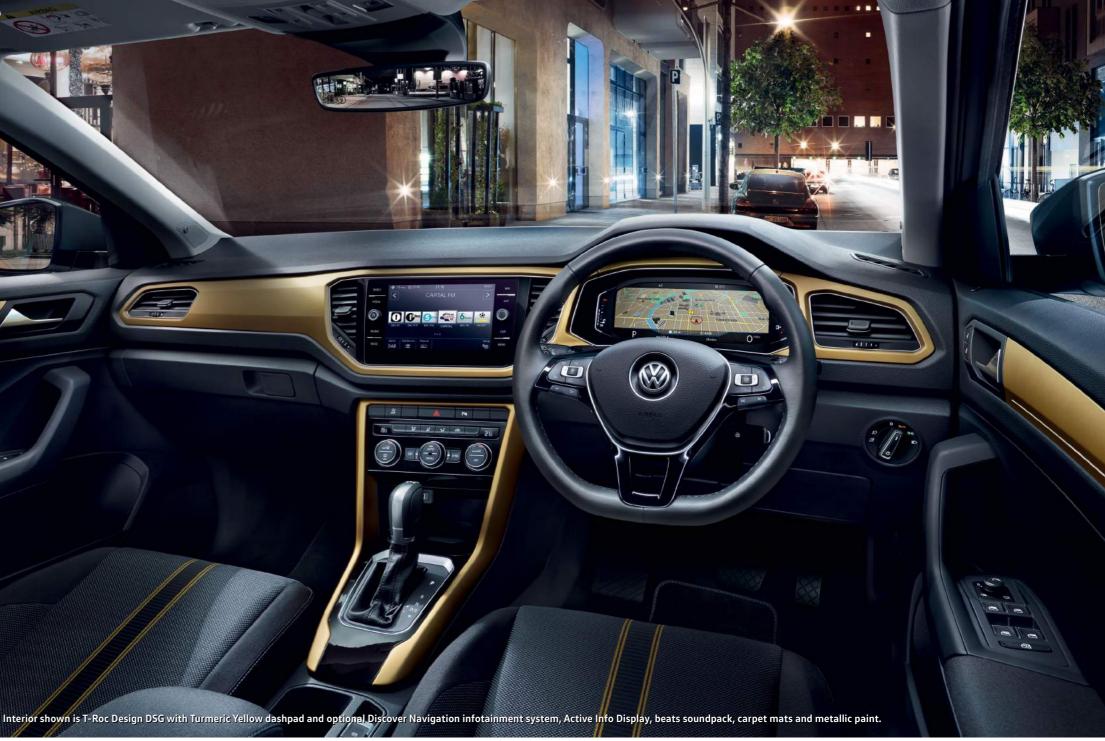

**01–03** Specify the T-Roc Design and you decide on the **dashpad colour**, with a choice of Dark Oak Brown, Energetic Orange, Ravenna Blue or Turmeric Yellow depending on your choice of exterior paint. The dashpad colour you select will also feature on the front interior door panels and centre console trim as well as the central stripe detail of the 'Tracks 4' seat upholstery, creating an interior that's fun, stylish and totally personal. Interiors shown feature optional Discover Navigation infotainment system, Active Info Display, beats soundpack, carpet mats and metallic paint.

04 Front comfort seats in the T-Roc Design feature 'Tracks 4' upholstery, finished here in 'Turmeric Yellow' stitching to match the dashboard, centre console and interior door panels. Thanks to the Composition Media infotainment system, you can make phone calls safely while you drive or play your favourite music via your smartphone, plus a host of other helpful features. The leather trimmed three-spoke multifunction steering wheel and gear lever knob provide excellent grip and add a sporty touch, while ambient lighting in the front footwell and lighting strips below the trim in the front doors, and front and rear LED reading lights create real atmosphere, especially at night.