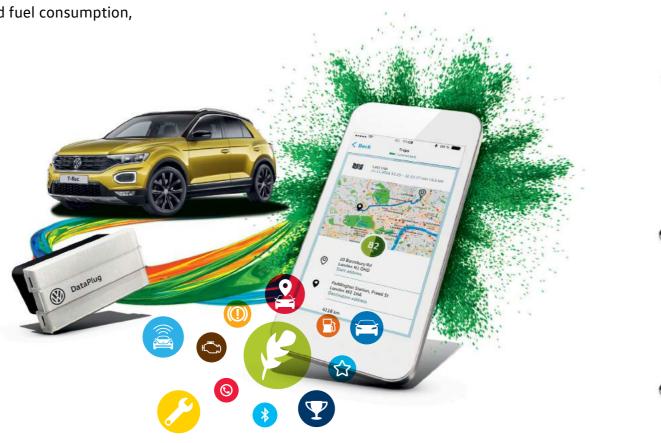

# All your car's information. All in one place.

Volkswagen Connect is the easy way to connect your T-Roc to your smartphone. It relays everything you need to know, from service information and fuel consumption, parking location and helpful tips on driving more economically.

# Welcome on board.

Getting started is easy. Follow these simple steps to find out how Volkswagen Connect<sup>®</sup> can provide you with help and information on every journey.

# Step 1

Download the free Volkswagen Connect<sup>®</sup> App to your smartphone from the App Store for iOS, or Google Play Store for Android.

**Step 2** Follow the instructions in the App.

# Step 3

Put the DataPlug onto the diagnostic port that you'll find below the steering wheel.

**Step 4** Connect via Bluetooth.

Step 5 That's it.

# My Volkswagen.

The overview of key information about your car such as service and maintenance intervals, warning message displays, fuel level and mileage.

# Fuel monitor.

Everything you need to know about your vehicle's fuel consumption and costs. It even tracks your fuel stops, especially useful if you use your car for business purposes.

# Trips.

This feature shows detailed map views, trip details, statistics, and the cost of each trip. You can categorise all trips into either business or private, and all of this can be downloaded to your desktop if required.

# Service partner.

Wherever you are, you can see exactly where your nearby retailers are and be navigated to the nearest one. And if you need to call them, the app will put you straight through.

# Driving style.

This feature can help save you money, analysing and evaluating all the elements of the engine and braking performance, combined with your driving style to give you tips on how to be even more efficient when driving.

# Assistance call.

Just press and call Volkswagen's 24-hour helpline where you'll be put straight through to Customer Service. And if you're not sure where you are, don't worry, it transmits your location directly to them.

# Parking space.

The app automatically remembers where you've parked. And while you're away from your car, it'll show you how long you've been parked for.

# Challenges.

This feature helps you meet efficiency and driving style targets. Collect points and trophies as you move through the tasks and discover hidden bonus challenges to help keep you improving your scores.