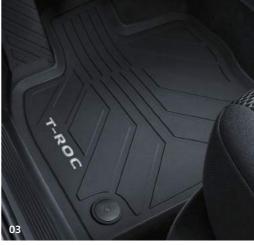

# 03 Front rubber floor mats

Protecting your vehicle interior against dirt and moisture, rubber mats are designed to fit perfectly, are easy to clean and have a non-slip underside. Two-piece set. Part number: 2GB 061 502 82V

Rear rubber floor mats (not shown) Two-piece set. Part number: 2GD 061 512 82V