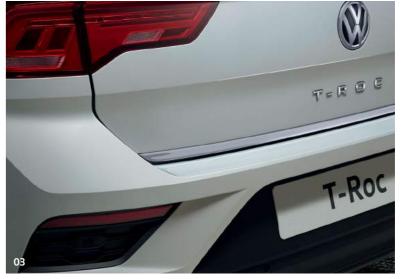

## 03 Rear chrome strip

Protective strip for the lower edge of the rear tailgate. It not only enhances the appearance of the vehicle with its chrome look effect, it also acts as an edge protector. Part number: 2GA 071 360