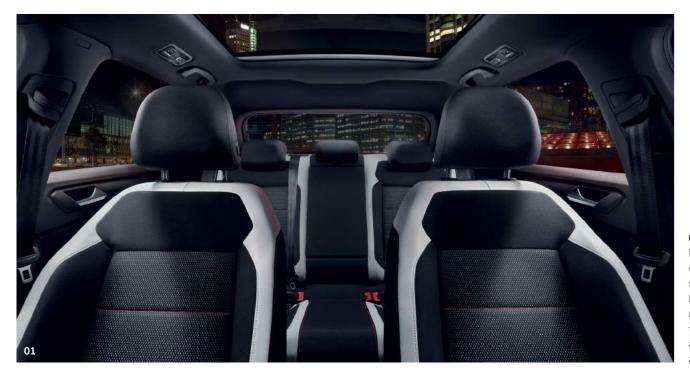

# Self-confidence comes from within.

Robust, modern and elegant, the interior of the T-Roc embraces the future, combining an all-new design with Volkswagen's characteristic build quality. Unprecedented levels of functionality and technology, enhanced by ergonomic attention to detail, places it in a league of its own. With plenty of space for occupants and luggage alike, the T-Roc offers all you could ask for in terms of comfort, style and convenience. Look within and discover the inside story.

01-02 The interior of the T-Roc SEL is luxurious and elegant, with ambient lighting in the front footwell and light strips below the trim in the front doors, enhanced with Caribou Grey decorative inserts in the dash and door panels. Front sport seats, beautifully finished in contemporary 'Gem' cloth upholstery, feature height adjustment, ensuring the optimum driving position, while front and rear reading lights incorporate LED technology for optimum illumination, furthermore the optional panoramic sunroof adds a new dimension of light and spaciousness above. Interior shown is T-Roc SEL with optional panoramic sunroof, Sport pack and metallic paint.