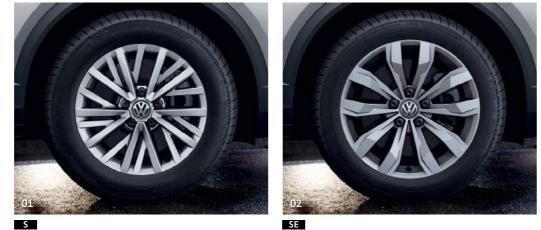

# T-Roc S and SE.

The T-Roc S and SE feature an impressive range of driver assistance systems and in-car entertainment, as well as many comfort and convenience features, too. For example, the Composition Media infotainment system with 8.0 inch colour touch-screen and proximity sensor allows pairing of two compatible devices via Bluetooth<sup>1</sup> as well as a host of other features. Lane Assist and Front Assist provide extra reassurance on every journey by monitoring the T-Roc's position in relation to the road, as well as potential hazards on the road itself. Exterior design highlights include chrome detailing on the radiator grille and stylish 16 inch 'Chester' alloy wheels on the S and 17 inch 'Kulmbach' on SE models.

03 Black grained wheel arches not only provide protection to the exterior paintwork, they also provide the frame for the stylish 16 inch 'Chester' alloy wheels

04 The sporty looking 17 inch 'Kulmbach' alloy wheels also provide an elegant flair to the exterior of the