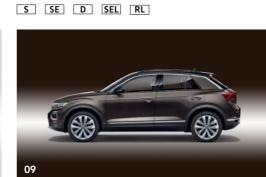

The stylish T-Roc SEL provides maximum comfort and convenience. Front sports seats with height adjustment are finished in contemporary 'Gem' cloth upholstery, the dash and door panels feature Caribou Grey decorative inserts and the Discover Navigation infotainment system has an 8.0 inch colour touch-screen. Reading lights front and rear incorporate LED technology for better illumination, while ambient lighting in the front footwell and light strips below the