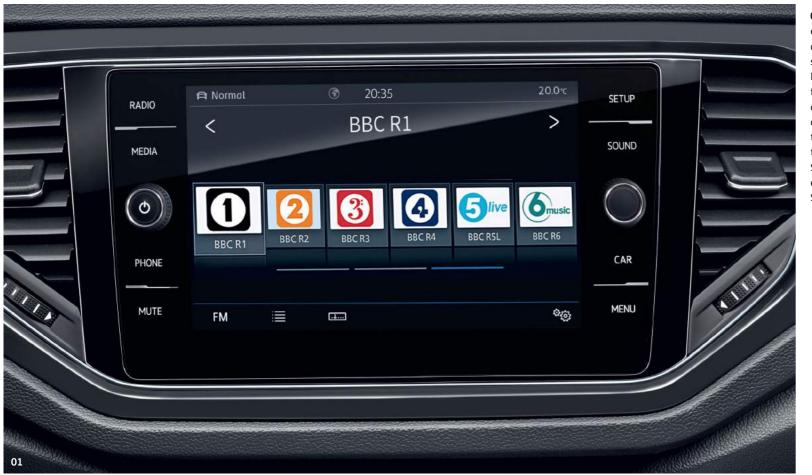

**01** The **Composition Media infotainment system** is equipped with an 8.0 inch colour touch-screen, DAB digital radio receiver, Multi Device Interface (MDI), single CD player, SD card reader and USB connection. It allows music playback from MP3, WMA and AAC files, simultaneous pairing of two compatible mobile devices, SMS functionality (when stationary and on compatible Android smartphones only), Bluetooth telephone and audio functionality<sup>1</sup>, and provides driver tips and journey analysis via the 'Think Blue. Trainer.' Six speakers, situated to the front and rear, make sure excellent acoustics are delivered on every journey. Standard on S, SE and Design models.