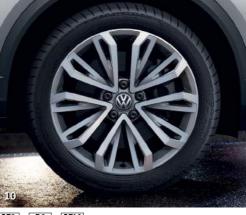

10 'Montego Bay' diamond-turned 7J x 18" alloy wheels with 215/50 R18 92W low rolling resistance tyres and anti-theft wheel bolts.

11 'Arlo' Adamantium Silver 7J x 18" alloy wheels with 215/50 R18 92W low rolling resistance tyres and anti-theft wheel bolts.