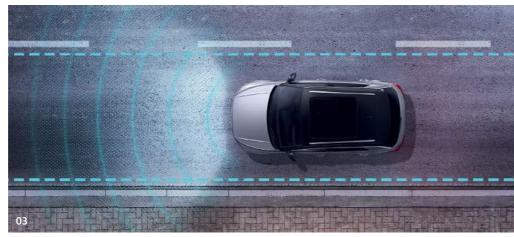

03 Lane Assist is a camera controlled warning system that alerts you if your vehicle drifts out of its lane, helping to reduce the chance of an accident and making long motorway journeys safer. Using a camera located in the rear-view mirror unit, it monitors the road markings and prevents unintentional lane deviations. The system only intervenes if the indicators are not used, so if you decide to change lanes and indicate, the intelligent system recognises this and switches off. Standard on all models.