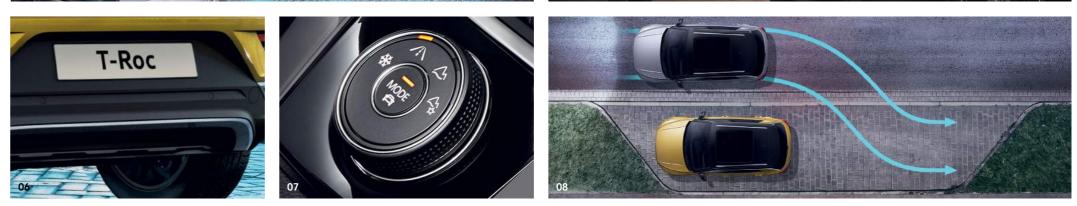

01 The dynamically designed rear diffuser complements the distinctive style of the T-Roc Design, giving a robust, athletic look, while chrome effect trapezoid exhaust tailpipe fascia surrounds to left and right, emphasise its urban character. Distinctive tail lights incorporated into the horizontal bodylines give confidence and presence, and the sporty body-coloured bumper with silver-metallic underbody fascia adds a touch of elegance. Image shown is T-Roc Design with optional 18" 'Arlo' Adamantium Silver alloy wheels and metallic paint.

**01** The **Composition Media infotainment system** is equipped with an 8.0 inch colour touch-screen, DAB digital radio receiver, Multi Device Interface (MDI), single CD player, SD card reader and USB connection. It allows music playback from MP3, WMA and AAC files, simultaneous pairing of two compatible mobile devices, SMS functionality (when stationary and on compatible Android smartphones only), Bluetooth telephone and audio functionality<sup>1</sup>, and provides driver tips and journey analysis via the 'Think Blue. Trainer.' Six speakers, situated to the front and rear, make sure excellent acoustics are delivered on every journey. Standard on S, SE and Design models.

**03** The **Active Info Display** provides a 10.3 inch high-resolution TFT dash display with customisable menus that can be configured as you wish, providing such information as detailed driving data, graphic displays of your driver assistance systems, and, when used in conjunction with the optional Discover Navigation system, large map display<sup>5</sup>. Standard on SEL and R-Line and optional on SE and Design models.

08 The Park Assist system not only makes parallel parking easier, but also helps you reverse park into a space at 90 degrees to the kerb. Using ultrasonic sensors, Park Assist will detect a parking space large enough for either bay or parallel parking. Once the vehicle is in reverse, all the driver has to do is operate the accelerator and brake and keep a lookout, while the T-Roc steers itself into its chosen space. Optional on SE models and above.