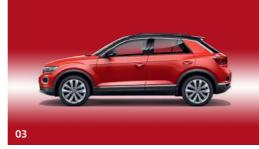

Front cover model shown is T-Roc Design with optional 18" 'Arlo' Adamantium Silver alloy wheels and metallic paint.

01 The dynamically designed rear diffuser complements the distinctive style of the T-Roc Design, giving a robust, athletic look, while chrome effect trapezoid exhaust tailpipe fascia surrounds to left and right, emphasise its urban character. Distinctive tail lights incorporated into the horizontal bodylines give confidence and presence, and the sporty body-coloured bumper with silver-metallic underbody fascia adds a touch of elegance. Image shown is T-Roc Design with optional 18" 'Arlo' Adamantium Silver alloy wheels and metallic paint.