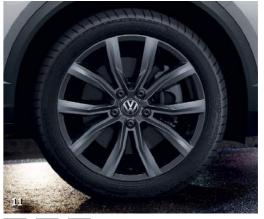

05 'Suzuka' 7J x 19" with 225/40 R19 93W low rolling resistance tyres and anti-theft wheel bolts.

06 'Kulmbach' Adamantium Silver 7J x 17" with 215/55 R17 94V tyres and anti-theft wheel bolts.

07 'Mayfield' Atlantic Blue diamond-turned 7J x 17" alloy wheels with 215/55 R17 94V tyres and anti-theft wheel bolts.