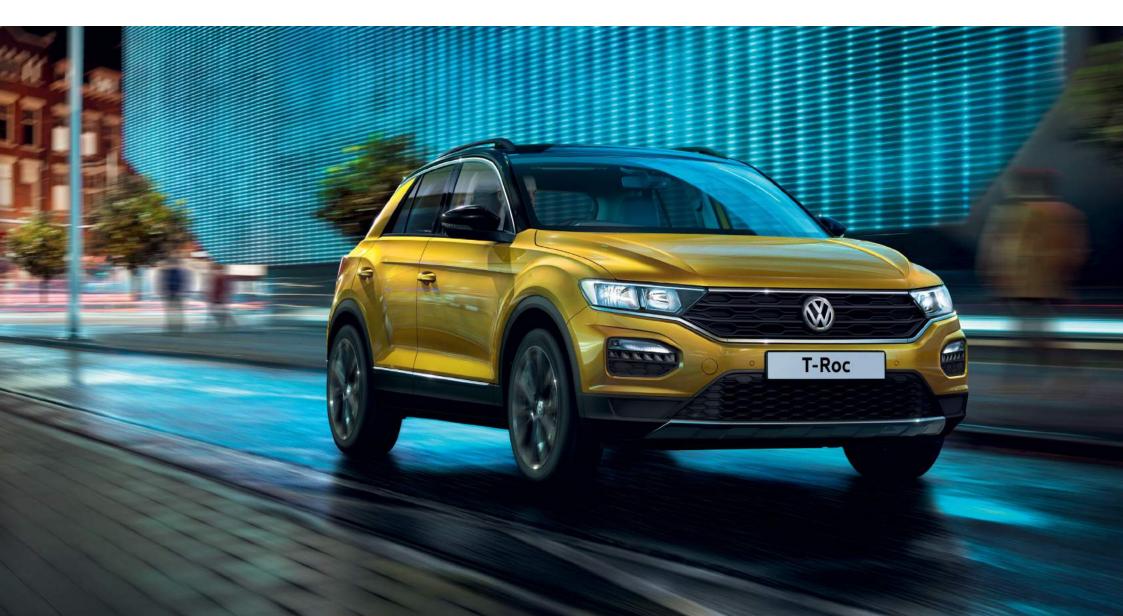

Front cover model shown is T-Roc Design with optional 18" 'Arlo' Adamantium Silver alloy wheels and metallic paint.

# Made to lead. Designed to inspire.

Do you appreciate good design and individuality? The self-confident T-Roc stands out from the crowd with its expressive design and numerous customisable options. Now available in five trim levels: S, SE, Design, SEL or R-Line, combined with a choice of exterior and interior colours and styling, you can choose a T-Roc that perfectly reflects your personality.