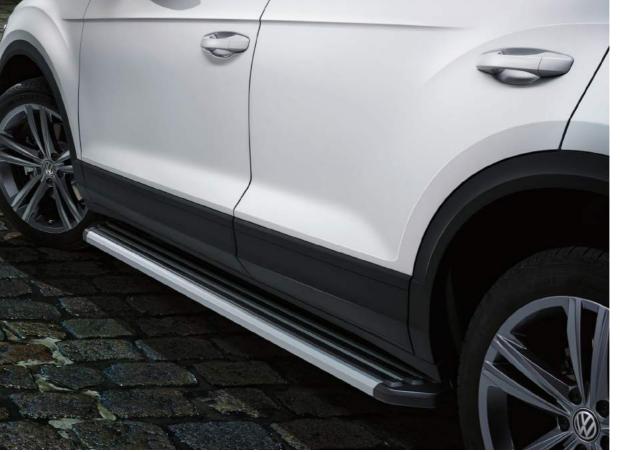

**01** The T-Roc gives you an even more striking appearance with perfectly matched accessories: on the sides, running boards underline the off-road look, whilst the bicycle holder adds practicality to your vehicle and the rear chrome strip enhances the elegance of the rear tailgate.