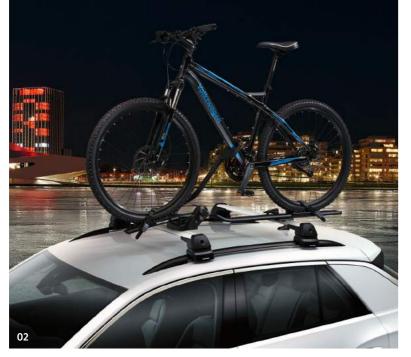

### 02 Bicycle holder

Safely transport bicycles on the roof of your T-Roc. The wheel rails are aerodynamically designed and ensure the bicycle is correctly positioned. They enable you to use both hands to fix the wheels and frame. Thanks to the quick-fastening system, the bicycle holder is easy to fit onto the roof bars, without using any tools. The carrier also includes anti-theft protection. Suitable for maximum down tube widths of 80mm, bike weights of up to 20kg. Part number: 000 071 128 F