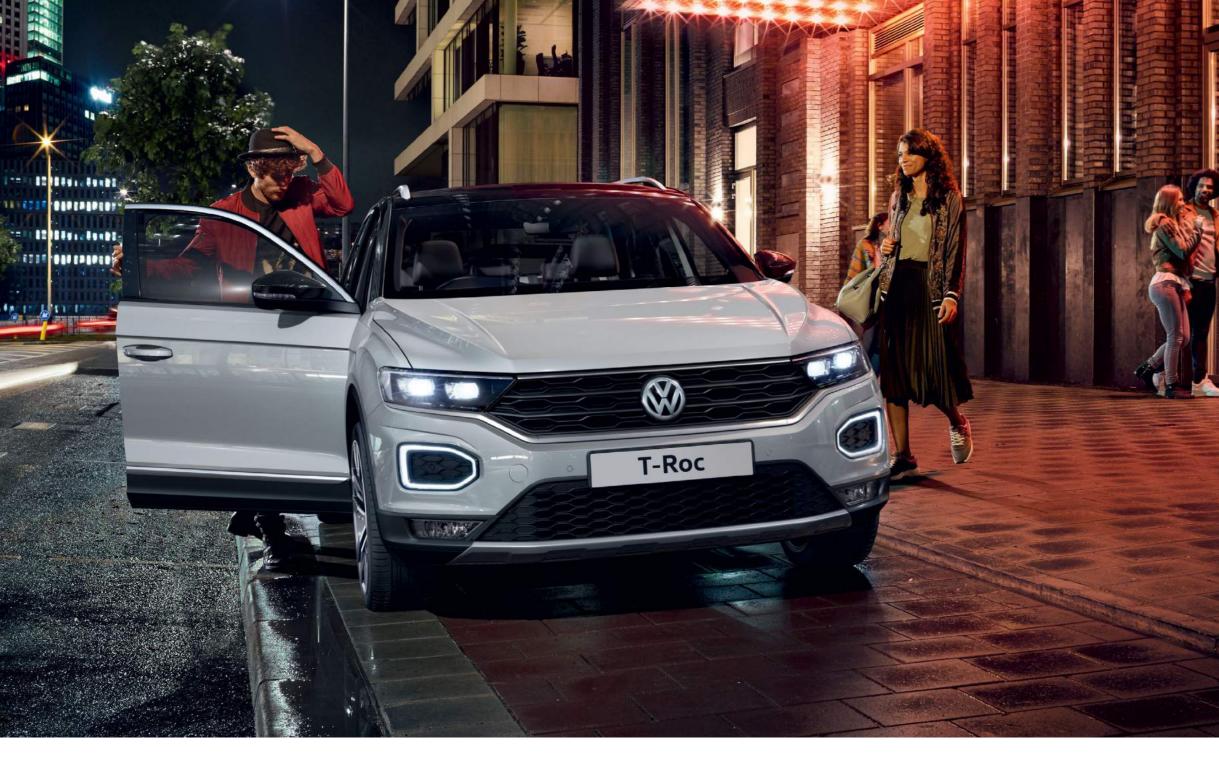

# Strong impression and expression.

Strong, striking and sporty, the T-Roc exudes character and confidence. Take for example the SEL with its wide radiator grille with integrated LED dual headlights and separate unique signature LED daytime running lights\* creating an unmistakable look, especially at night. Strong lines and a wide front air intake emphasise its bold design, with dynamic handling, a host of new technology, impressive standard specification and the option to personalise it to your preferred choice. This all adds up to create an SUV that is as much at home in the city as it is on rough terrain.

**02** Add your own personal style to your T-Roc Design. With the no cost option two-tone finish, you can choose a contrasting colour for the roof, A-pillar and door mirror housings, selecting from Pure White, Black, Flash Red or Dark Oak Brown. The optional LED headlights feature automatic range adjustment with separate unique signature LED daytime running lights, ensuring you can see and be seen more clearly. Image shown is T-Roc Design with Turmeric Yellow dashpad and optional 18" 'Arlo' Adamantium Silver alloy wheels, silver anodised roof rails, LED headlights and metallic paint.