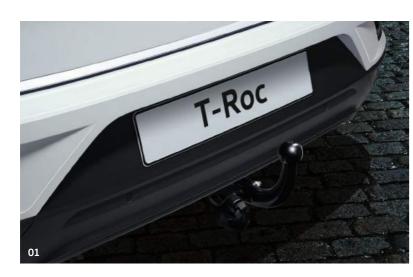

## 01 Fixed towbar – including electrics

Expand your horizons by expanding the capabilities of your vehicle with this infinitely practical, and clever, towbar. Full integration into the vehicle's CAN-bus network is provided for all electrical components, including support for the trailer stabilisation system, switching to stand-by current and the adjustment of all the vehicle's assistance systems. 13-pin electrical installation kit included. Part number: 2GA 092 103