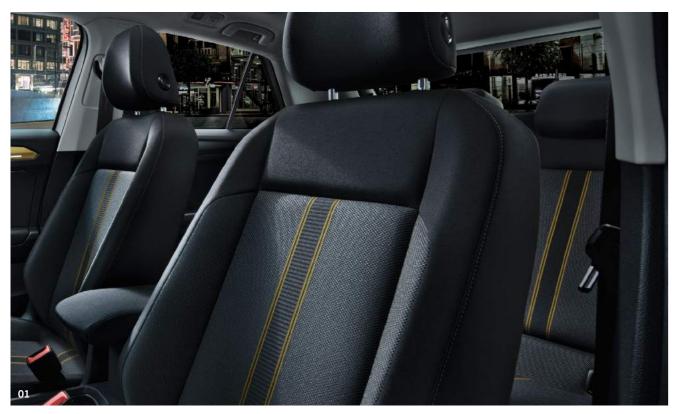

\* LED headlights are standard on SEL and R-Line and optional on all other models.

**01** Dynamically designed rear tail lights are wide and distinctive, giving real road presence. On the T-Roc SEL, the **LED darkened rear light clusters** enhance the sporty, modern design, while saving energy and maximising visibility day or night.

01 The dynamically designed rear diffuser complements the distinctive style of the T-Roc Design, giving a robust, athletic look, while chrome effect trapezoid exhaust tailpipe fascia surrounds to left and right, emphasise its urban character. Distinctive tail lights incorporated into the horizontal bodylines give confidence and presence, and the sporty body-coloured bumper with silver-metallic underbody fascia adds a touch of elegance. Image shown is T-Roc Design with optional 18" 'Arlo' Adamantium Silver alloy wheels and metallic paint.