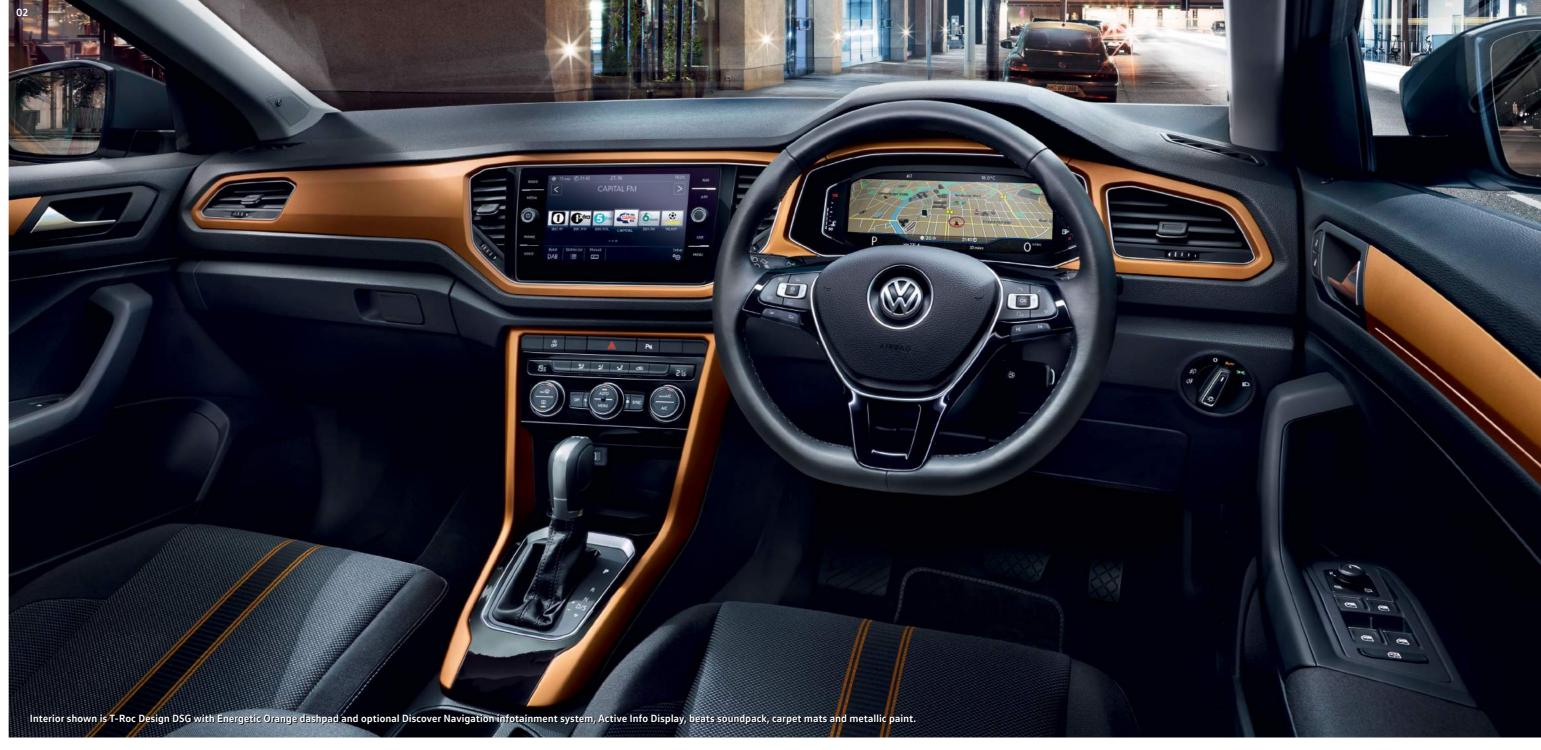

**01–02** Specify the T-Roc Design and you decide on the **dashpad colour**, with a choice of Dark Oak Brown, Energetic Orange, Ravenna Blue or Turmeric Yellow depending on your choice of exterior paint. The dashpad colour you select will also feature on the front interior door panels and centre console trim as well as the central stripe detail of the 'Tracks 4' seat upholstery, creating an interior that's fun, stylish and totally personal. Interior shown below is T-Roc Design with Turmeric Yellow dashpad and optional metallic paint.

# All-new interactive dashboard.

Enjoy all the benefits of an interactive, digital dashboard thanks to a host of standard and optional equipment. The Active Info Display allows you to customise menus as you wish, while the Discover Navigation touch-screen infotainment system keeps you connected and informed, furthermore the powerful beats soundpack delivers exceptional acoustics.

**01–03** Specify the T-Roc Design and you decide on the **dashpad colour**, with a choice of Dark Oak Brown, Energetic Orange, Ravenna Blue or Turmeric Yellow depending on your choice of exterior paint. The dashpad colour you select will also feature on the front interior door panels and centre console trim as well as the central stripe detail of the 'Tracks 4' seat upholstery, creating an interior that's fun, stylish and totally personal. Interiors shown feature optional Discover Navigation infotainment system, Active Info Display, beats soundpack, carpet mats and metallic paint.