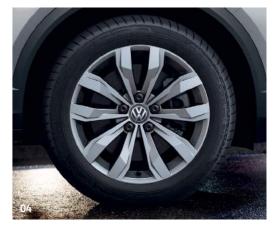

# Alloy wheels.

01 'Chester' 6½ x 16" alloy wheels with 215/60 R16 95V low rolling resistance tyres and anti-theft wheel bolts.

02 'Kulmbach' 7J x 17" alloy wheels with 215/55 R17 94V low rolling resistance tyres and anti-theft wheel bolts.

03 'Mayfield' 7J x 17" alloy wheels with 215/55 R17 94V tyres and anti-theft wheel bolts.

04 'Arlo' Sterling Silver 7J x 18" alloy wheels with 215/50 R18 92W low rolling resistance tyres and anti-theft wheel bolts.

05 'Suzuka' 7J x 19" with 225/40 R19 93W low rolling resistance tyres and anti-theft wheel bolts.

06 'Kulmbach' Adamantium Silver 7J x 17" with 215/55 R17 94V tyres and anti-theft wheel bolts.

07 'Mayfield' Atlantic Blue diamond-turned 7J x 17" alloy wheels with 215/55 R17 94V tyres and anti-theft wheel bolts.

08 'Mayfield' Gloss Black diamond-turned 7J x 17" alloy wheels with 215/55 R17 94V tyres and anti-theft wheel bolts.

09 'Mayfield' Black/Hot Orange diamond-turned 7J x 17" alloy wheels with 215/55 R17 94V tyres and anti-theft wheel bolts.

10 'Montego Bay' diamond-turned 7J x 18" alloy wheels with 215/50 R18 92W low rolling resistance tyres and anti-theft wheel bolts.

11 'Arlo' Adamantium Silver 7J x 18" alloy wheels with 215/50 R18 92W low rolling resistance tyres and anti-theft wheel bolts.