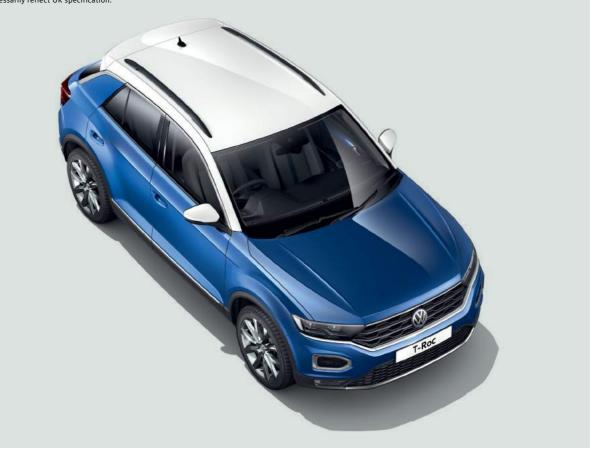

Roof options for SE\*, Design, SEL\* and R-Line\* models

12 Pure White

13 Black

14 Flash Red

15 Dark Oak Brown

Standard Doptional S | S SE | SE Design | D SEL | SEL R-Line | RL

Please note: Colour range is reproduced for illustration purposes only. Actual on-car colours may vary from those shown, as screen technology does allow exact reproduction of the paint colours. \* Black roof available on SE, SEL and R-Line models at extra cost.