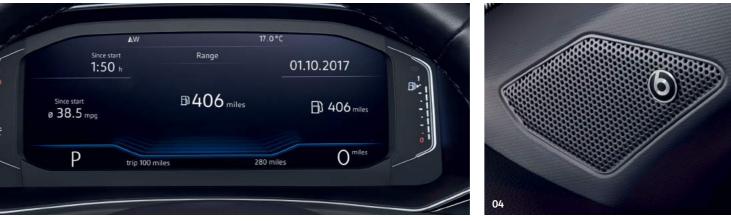

# All-new interactive dashboard.

Enjoy all the benefits of an interactive, digital dashboard thanks to a host of standard and optional equipment. The Active Info Display allows you to customise menus as you wish, while the Discover Navigation touch-screen infotainment system keeps you connected and informed, furthermore the powerful beats soundpack delivers exceptional acoustics.

**01** The **Composition Media infotainment system** is equipped with an 8.0 inch colour touch-screen, DAB digital radio receiver, Multi Device Interface (MDI), single CD player, SD card reader and USB connection. It allows music playback from MP3, WMA and AAC files, simultaneous pairing of two compatible mobile devices, SMS functionality (when stationary and on compatible Android smartphones only), Bluetooth telephone and audio functionality<sup>1</sup>, and provides driver tips and journey analysis via the 'Think Blue. Trainer.' Six speakers, situated to the front and rear, make sure excellent acoustics are delivered on every journey. Standard on S, SE and Design models.

**03** The **Active Info Display** provides a 10.3 inch high-resolution TFT dash display with customisable menus that can be configured as you wish, providing such information as detailed driving data, graphic displays of your driver assistance systems, and, when used in conjunction with the optional Discover Navigation system, large map display<sup>5</sup>. Standard on SEL and R-Line and optional on SE and Design models.

**04** The **beats soundpack** delivers just the right amount of bass. Inspired by Dr Dre, it includes six speakers, a subwoofer and an eight channel digital amplifier with Digital Signal Processor (DSP), delivering 400 watt output with Dolby Pro Logic surround sound. It's controlled via your infotainment or navigation system and displays a beats welcome screen when switching on. Optional on SE models and above.