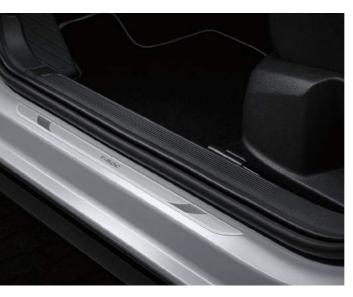

03 Unique door sill protectors proudly feature the 'R-Line' logo, adding style as well as protection.