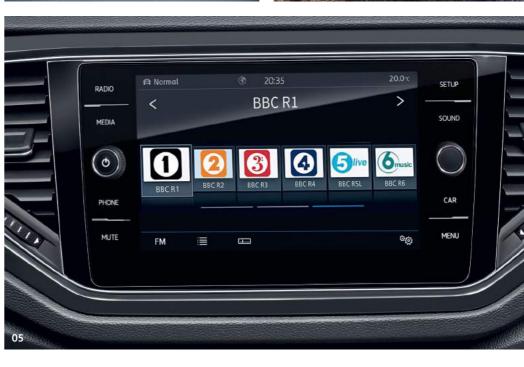

**01** The **Composition Media infotainment system** is equipped with an 8.0 inch colour touch-screen, DAB digital radio receiver, Multi Device Interface (MDI), single CD player, SD card reader and USB connection. It allows music playback from MP3, WMA and AAC files, simultaneous pairing of two compatible mobile devices, SMS functionality (when stationary and on compatible Android smartphones only), Bluetooth telephone and audio functionality<sup>1</sup>, and provides driver tips and journey analysis via the 'Think Blue. Trainer.' Six speakers, situated to the front and rear, make sure excellent acoustics are delivered on every journey. Standard on S, SE and Design models.

02 The Discover Navigation infotainment system with Car-Net 'Guide and Inform' and Car-Net 'Security & Service' builds upon the impressive Composition Media infotainment system, but with additional features enabling you to easily manage not only your music, but also navigation data and a broad range of vehicle information. The system offers preloaded European navigation data, 2D/3D map view which can be easily followed on the 8.0 inch colour touch-screen, three calculated route choices (Fast, Short and Eco), dynamic navigation based on TMC+, branded points of interest, Speed Limit Display<sup>2</sup> and 3-years Car-Net 'Guide and Inform'<sup>3</sup> access makes it possible to integrate 'traffic information online' into route guidance and transfer public and personal points of interest to the navigation system. The service also includes information for fuel location, weather and news feeds. Car-Net 'Security & Service' 4 acts as your personal assistant supporting you in every driving situation and providing you with all the key information you need regarding your mobility. An integrated SIM-card provides continuous connectivity and interaction between the driver, vehicle and Volkswagen's call centre or server. Standard on SEL and R-Line and optional on all other models.

**03** The **Active Info Display** provides a 10.3 inch high-resolution TFT dash display with customisable menus that can be configured as you wish, providing such information as detailed driving data, graphic displays of your driver assistance systems, and, when used in conjunction with the optional Discover Navigation system, large map display<sup>5</sup>. Standard on SEL and R-Line and optional on SE and Design models.

03 Car-Net 'Guide and Inform' 3 gives you online access to a wide range of useful information, such as weather, exciting destinations in your surrounding area, or the next petrol station. You can also receive the latest traffic information with recommendations for avoiding congestion or news and weather feeds from the Internet. Car-Net 'Guide and Inform' is standard on the Discover Navigation infotainment system.