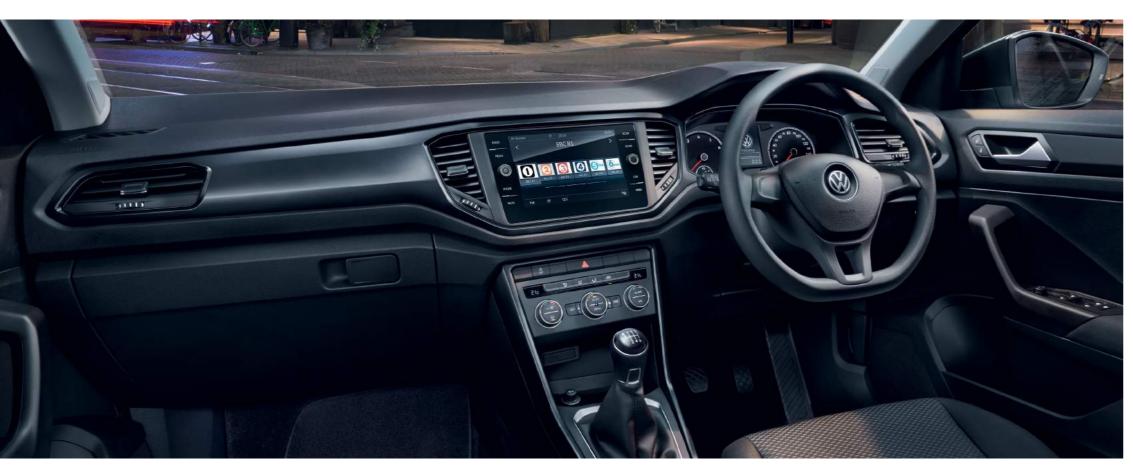

**01** The **Composition Media infotainment system** is equipped with an 8.0 inch colour touch-screen, DAB digital radio receiver, Multi Device Interface (MDI), single CD player, SD card reader and USB connection. It allows music playback from MP3, WMA and AAC files, simultaneous pairing of two compatible mobile devices, SMS functionality (when stationary and on compatible Android smartphones only), Bluetooth telephone and audio functionality<sup>1</sup>, and provides driver tips and journey analysis via the 'Think Blue. Trainer.' Six speakers, situated to the front and rear, make sure excellent acoustics are delivered on every journey. Standard on S, SE and Design models.

05 The Composition Media infotainment system is equipped with an 8.0 inch colour touch-screen, DAB digital radio receiver, Multi Device Interface (MDI), single CD player, SD card reader and USB connection. It allows music playback from MP3, WMA and AAC files, simultaneous pairing of two compatible mobile devices, SMS functionality (when stationary and on compatible Android smartphones only), Bluetooth telephone and audio functionality<sup>1</sup>, and provides driver tips and journey analysis via the 'Think Blue. Trainer.' Six speakers, situated to the front and rear, make sure excellent acoustics are delivered on every journey.