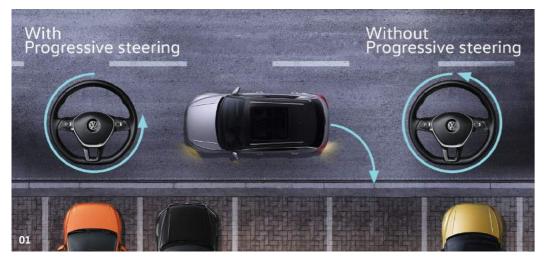

# Driver's assistance systems.

01 Progressive steering in the T-Roc gives you better control when driving at higher speeds and additional comfort in everyday use. The progressive gear ratio reduces steering work, making it easier to park and increasing driving dynamics on winding roads. Standard on R-Line models and optional on SE, Design and SEL models as part of the optional Dynamic Chassis Control (DCC) and Sports suspension.