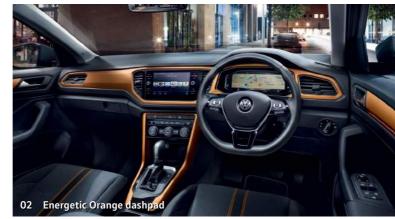

**01–02** Specify the T-Roc Design and you decide on the **dashpad colour**, with a choice of Dark Oak Brown, Energetic Orange, Ravenna Blue or Turmeric Yellow depending on your choice of exterior paint. The dashpad colour you select will also feature on the front interior door panels and centre console trim as well as the central stripe detail of the 'Tracks 4' seat upholstery, creating an interior that's fun, stylish and totally personal. Interior shown below is T-Roc Design with Turmeric Yellow dashpad and optional metallic paint.