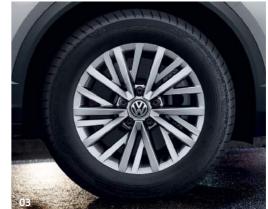

# Alloy wheels.

01 'Chester' 6½ x 16" alloy wheels with 215/60 R16 95V low rolling resistance tyres and anti-theft wheel bolts.

02 'Kulmbach' 7J x 17" alloy wheels with 215/55 R17 94V low rolling resistance tyres and anti-theft wheel bolts.

03 'Mayfield' 7J x 17" alloy wheels with 215/55 R17 94V tyres and anti-theft wheel bolts.

04 'Arlo' Sterling Silver 7J x 18" alloy wheels with 215/50 R18 92W low rolling resistance tyres and anti-theft wheel bolts.

05 'Suzuka' 7J x 19" with 225/40 R19 93W low rolling resistance tyres and anti-theft wheel bolts.

06 'Kulmbach' Adamantium Silver 7J x 17" with 215/55 R17 94V tyres and anti-theft wheel bolts.

07 'Mayfield' Atlantic Blue diamond-turned 7J x 17" alloy wheels with 215/55 R17 94V tyres and anti-theft wheel bolts.

08 'Mayfield' Gloss Black diamond-turned 7J x 17" alloy wheels with 215/55 R17 94V tyres and anti-theft wheel bolts.

09 'Mayfield' Black/Hot Orange diamond-turned 7J x 17" alloy wheels with 215/55 R17 94V tyres and anti-theft wheel bolts.

10 'Montego Bay' diamond-turned 7J x 18" alloy wheels with 215/50 R18 92W low rolling resistance tyres and anti-theft wheel bolts.

11 'Arlo' Adamantium Silver 7J x 18" alloy wheels with 215/50 R18 92W low rolling resistance tyres and anti-theft wheel bolts.