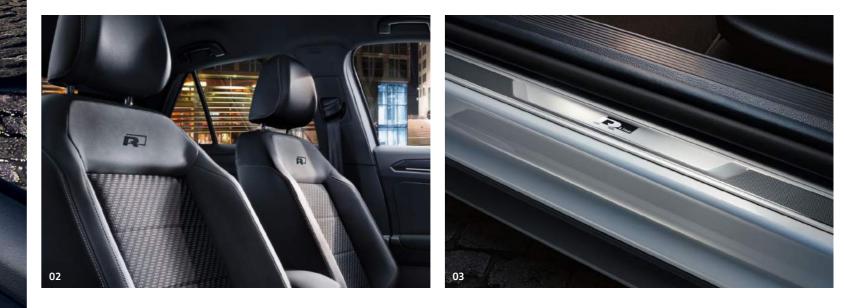

01 The interior of the T-Roc R-Line displays sporty elegance in every detail. The leather trimmed three-spoke multifunction steering wheel with contrast decorative stitching in crystal grey and aluminium inserts with the exclusive 'R-Line' logo. Front and rear carpet mats also feature contrast stitching whilst aluminium-look pedals, black rooflining and sun visors complete the sporty R-Line styling.

03 Unique door sill protectors proudly feature the 'R-Line' logo, adding style as well as protection.