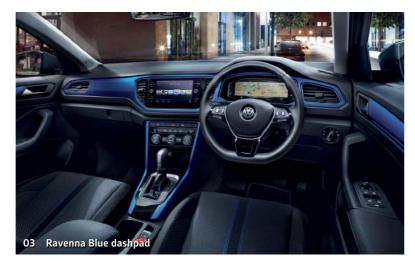

**01–02** Specify the T-Roc Design and you decide on the **dashpad colour**, with a choice of Dark Oak Brown, Energetic Orange, Ravenna Blue or Turmeric Yellow depending on your choice of exterior paint. The dashpad colour you select will also feature on the front interior door panels and centre console trim as well as the central stripe detail of the 'Tracks 4' seat upholstery, creating an interior that's fun, stylish and totally personal. Interior shown below is T-Roc Design with Turmeric Yellow dashpad and optional metallic paint.