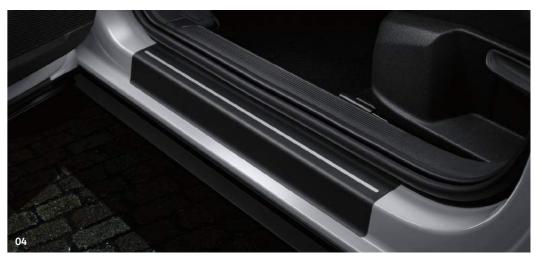

## 04 Door sill film

These black/silver sill protectors enhance the appearance of the vehicle. They also protect the sills against scratches from shoes and heels. Four-piece set. Part number: 2GA 071 310 AZM D