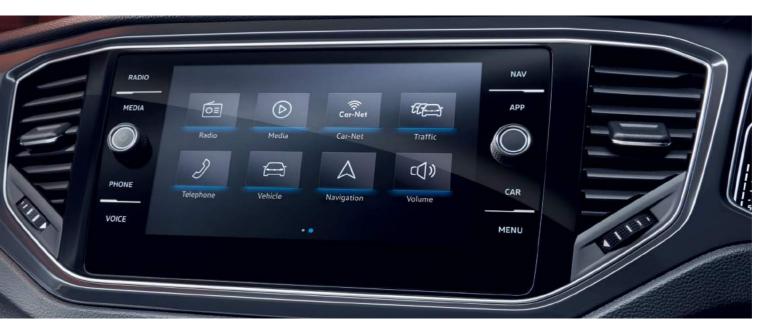

02 The Discover Navigation infotainment system with Car-Net 'Guide and Inform' and Car-Net 'Security & Service' builds upon the impressive Composition Media infotainment system, but with additional features enabling you to easily manage not only your music, but also navigation data and a broad range of vehicle information. The system offers preloaded European navigation data, 2D/3D map view which can be easily followed on the 8.0 inch colour touch-screen, three calculated route choices (Fast, Short and Eco), dynamic navigation based on TMC+, branded points of interest, Speed Limit Display<sup>2</sup> and 3-years Car-Net 'Guide and Inform'<sup>3</sup> access makes it possible to integrate 'traffic information online' into route guidance and transfer public and personal points of interest to the navigation system. The service also includes information for fuel location, weather and news feeds. Car-Net 'Security & Service' 4 acts as your personal assistant supporting you in every driving situation and providing you with all the key information you need regarding your mobility. An integrated SIM-card provides continuous connectivity and interaction between the driver, vehicle and Volkswagen's call centre or server. Standard on SEL and R-Line and optional on all other models.