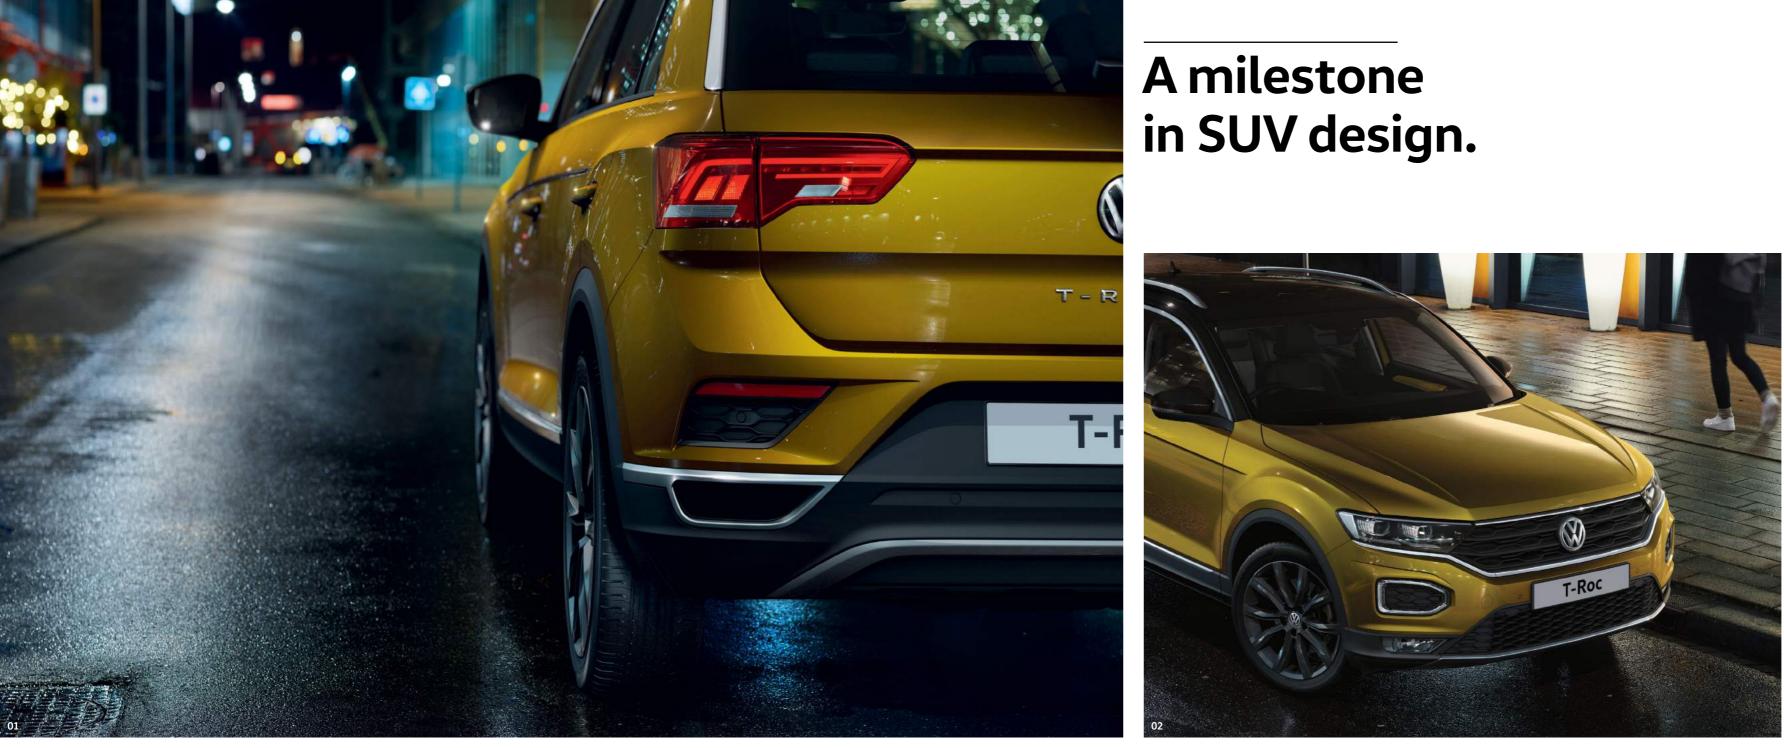

# Made to lead. Designed to inspire.

Do you appreciate good design and individuality? The self-confident T-Roc stands out from the crowd with its expressive design and numerous customisable options. Now available in five trim levels: S, SE, Design, SEL or R-Line, combined with a choice of exterior and interior colours and styling, you can choose a T-Roc that perfectly reflects your personality.

# Strong impression and expression.

Strong, striking and sporty, the T-Roc exudes character and confidence. Take for example the SEL with its wide radiator grille with integrated LED dual headlights and separate unique signature LED daytime running lights\* creating an unmistakable look, especially at night. Strong lines and a wide front air intake emphasise its bold design, with dynamic handling, a host of new technology, impressive standard specification and the option to personalise it to your preferred choice. This all adds up to create an SUV that is as much at home in the city as it is on rough terrain.

\* LED headlights are standard on SEL and R-Line and optional on all other models.

**01** Dynamically designed rear tail lights are wide and distinctive, giving real road presence. On the T-Roc SEL, the **LED darkened rear light clusters** enhance the sporty, modern design, while saving energy and maximising visibility day or night.