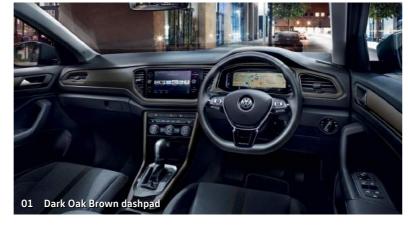

**01–02** Specify the T-Roc Design and you decide on the **dashpad colour**, with a choice of Dark Oak Brown, Energetic Orange, Ravenna Blue or Turmeric Yellow depending on your choice of exterior paint. The dashpad colour you select will also feature on the front interior door panels and centre console trim as well as the central stripe detail of the 'Tracks 4' seat upholstery, creating an interior that's fun, stylish and totally personal. Interior shown below is T-Roc Design with Turmeric Yellow dashpad and optional metallic paint.