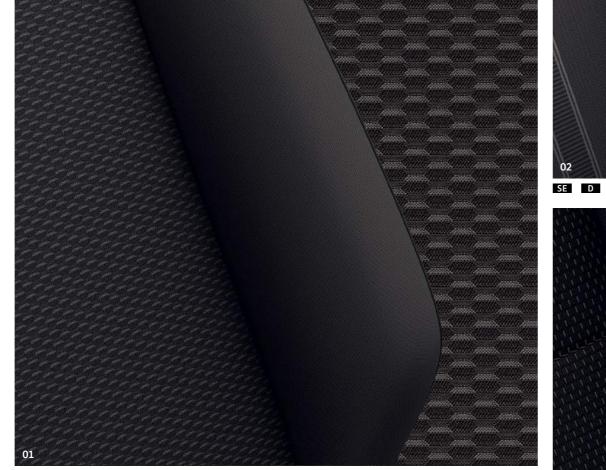

\* LED headlights are standard on SEL and R-Line and optional on all other models.

**01** Dynamically designed rear tail lights are wide and distinctive, giving real road presence. On the T-Roc SEL, the **LED darkened rear light clusters** enhance the sporty, modern design, while saving energy and maximising visibility day or night.

01 The dynamically designed rear diffuser complements the distinctive style of the T-Roc Design, giving a robust, athletic look, while chrome effect trapezoid exhaust tailpipe fascia surrounds to left and right, emphasise its urban character. Distinctive tail lights incorporated into the horizontal bodylines give confidence and presence, and the sporty body-coloured bumper with silver-metallic underbody fascia adds a touch of elegance. Image shown is T-Roc Design with optional 18" 'Arlo' Adamantium Silver alloy wheels and metallic paint.

**02** Add your own personal style to your T-Roc Design. With the no cost option two-tone finish, you can choose a contrasting colour for the roof, A-pillar and door mirror housings, selecting from Pure White, Black, Flash Red or Dark Oak Brown. The optional LED headlights feature automatic range adjustment with separate unique signature LED daytime running lights, ensuring you can see and be seen more clearly. Image shown is T-Roc Design with Turmeric Yellow dashpad and optional 18" 'Arlo' Adamantium Silver alloy wheels, silver anodised roof rails, LED headlights and metallic paint.

03 Eye-catching 17 inch 'Mayfield' alloy wheels give the T-Roc Design a distinctive look and can be personalised to your taste with a choice of traditional silver-finish or three different colour options: Gloss Black, Atlantic Blue or Black/Hot Orange. Along with the two-tone customisable colour options for the bodywork and roof, what better way to express yourself? Image shown features 17 inch 'Mayfield' Black/Hot Orange alloy wheels which are optional on SE and Design models.