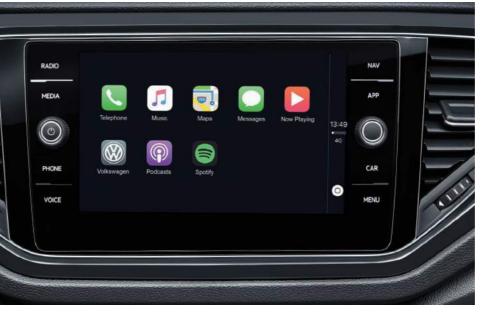

| <b>02</b> Depending on which smartphone you have, you can connect <b>Car-Net 'App-Connect</b> ' <sup>2</sup> via USB connection to |
|------------------------------------------------------------------------------------------------------------------------------------|
| one of three interfaces: Apple 'CarPlay', Google 'Android Auto' or 'MirrorLink'™, allowing your smartphone display                 |
| to be 'mirrored' on the infotainment touch-screen and giving access to your favourite smartphone functions, such                   |
| as music, messages, phone and news. Volkswagen apps such as 'Think Blue. Trainer.', 'Shared Audio', 'Drive & Track'                |
| or 'My Guide' can help to make your journey more pleasant and interesting by providing useful tips on driving your                 |
| car, parking opportunities and even where to find the closest café. Volkswagen apps are only available with                        |
| compatible smartphones. Please consult www.volkswagen.co.uk to check smartphone compatibility. Usage of                            |
| certified apps only while driving. Standard on SE models and above, and optional on S models. Image shown                          |
| features optional Discover Navigation infotainment system                                                                          |