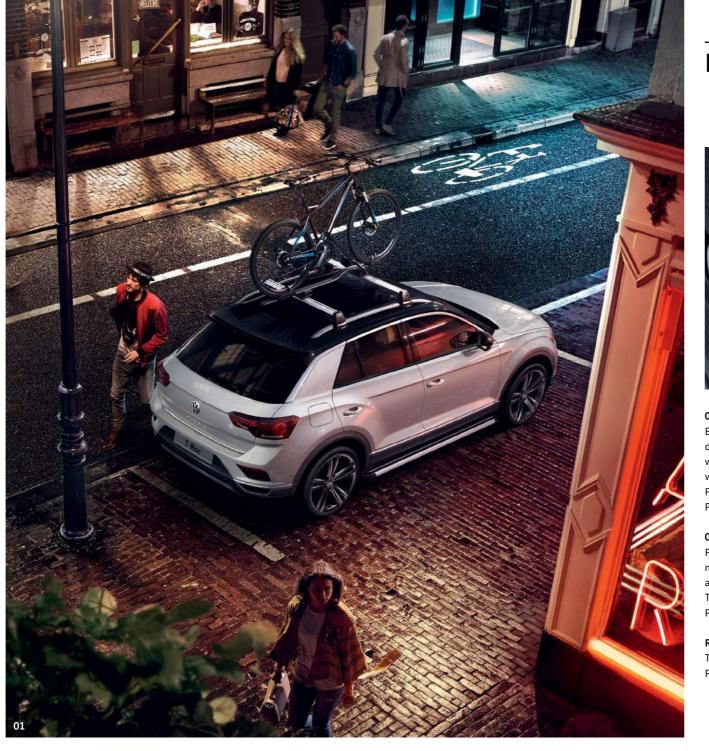

Front cover model shown is T-Roc Design with optional 18" 'Arlo' Adamantium Silver alloy wheels and metallic paint.

# Made to lead. Designed to inspire.

Do you appreciate good design and individuality? The self-confident T-Roc stands out from the crowd with its expressive design and numerous customisable options. Now available in five trim levels: S, SE, Design, SEL or R-Line, combined with a choice of exterior and interior colours and styling, you can choose a T-Roc that perfectly reflects your personality.