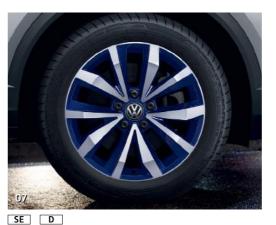

05 'Suzuka' 7J x 19" with 225/40 R19 93W low rolling resistance tyres and anti-theft wheel bolts.

06 'Kulmbach' Adamantium Silver 7J x 17" with 215/55 R17 94V tyres and anti-theft wheel bolts.

07 'Mayfield' Atlantic Blue diamond-turned 7J x 17" alloy wheels with 215/55 R17 94V tyres and anti-theft wheel bolts.