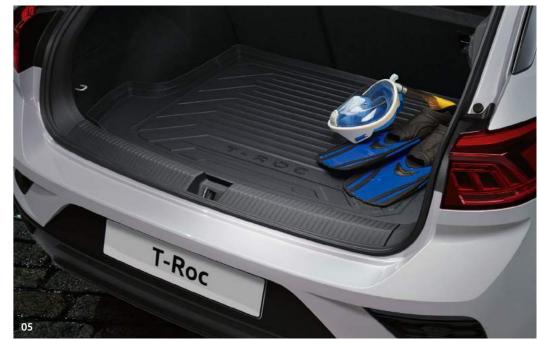

## 05 Flexible loadliner

This light, flexible and washable custom-made loadliner fits perfectly to the vehicle boot contours, protecting it from moisture and dirt. The moulded inlay prevents movement of goods in the boot. If the boot liner is not required, it can be simply rolled up to save space. Part number: 2GA 061 160