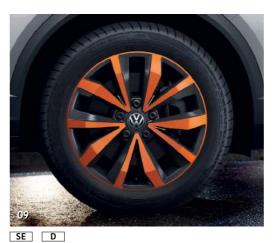

08 'Mayfield' Gloss Black diamond-turned 7J x 17" alloy wheels with 215/55 R17 94V tyres and anti-theft wheel bolts.

09 'Mayfield' Black/Hot Orange diamond-turned 7J x 17" alloy wheels with 215/55 R17 94V tyres and anti-theft wheel bolts.