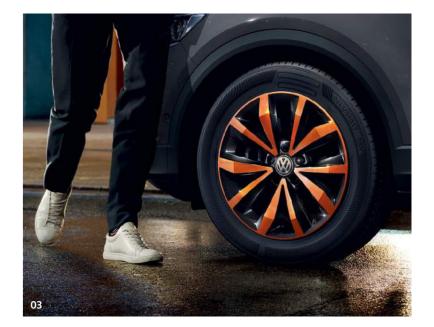

03 Eye-catching 17 inch 'Mayfield' alloy wheels give the T-Roc Design a distinctive look and can be personalised to your taste with a choice of traditional silver-finish or three different colour options: Gloss Black, Atlantic Blue or Black/Hot Orange. Along with the two-tone customisable colour options for the bodywork and roof, what better way to express yourself? Image shown features 17 inch 'Mayfield' Black/Hot Orange alloy wheels which are optional on SE and Design models.

**01** Eye-catching 17 inch 'Mayfield' alloy wheels give the T-Roc Design a distinctive look and can be personalised to your taste with a **choice of traditional silver-finish or three different colour options: Gloss Black, Atlantic Blue or Black/Hot Orange**. Along with the two-tone customisable colour options for the bodywork and roof, what better way to express yourself? Image shown features 17 inch 'Mayfield' Black/Hot Orange alloy wheels which are optional on SE and Design models.