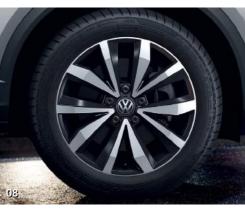

08 'Mayfield' Gloss Black diamond-turned 7J x 17" alloy wheels with 215/55 R17 94V tyres and anti-theft wheel bolts.

09 'Mayfield' Black/Hot Orange diamond-turned 7J x 17" alloy wheels with 215/55 R17 94V tyres and anti-theft wheel bolts.