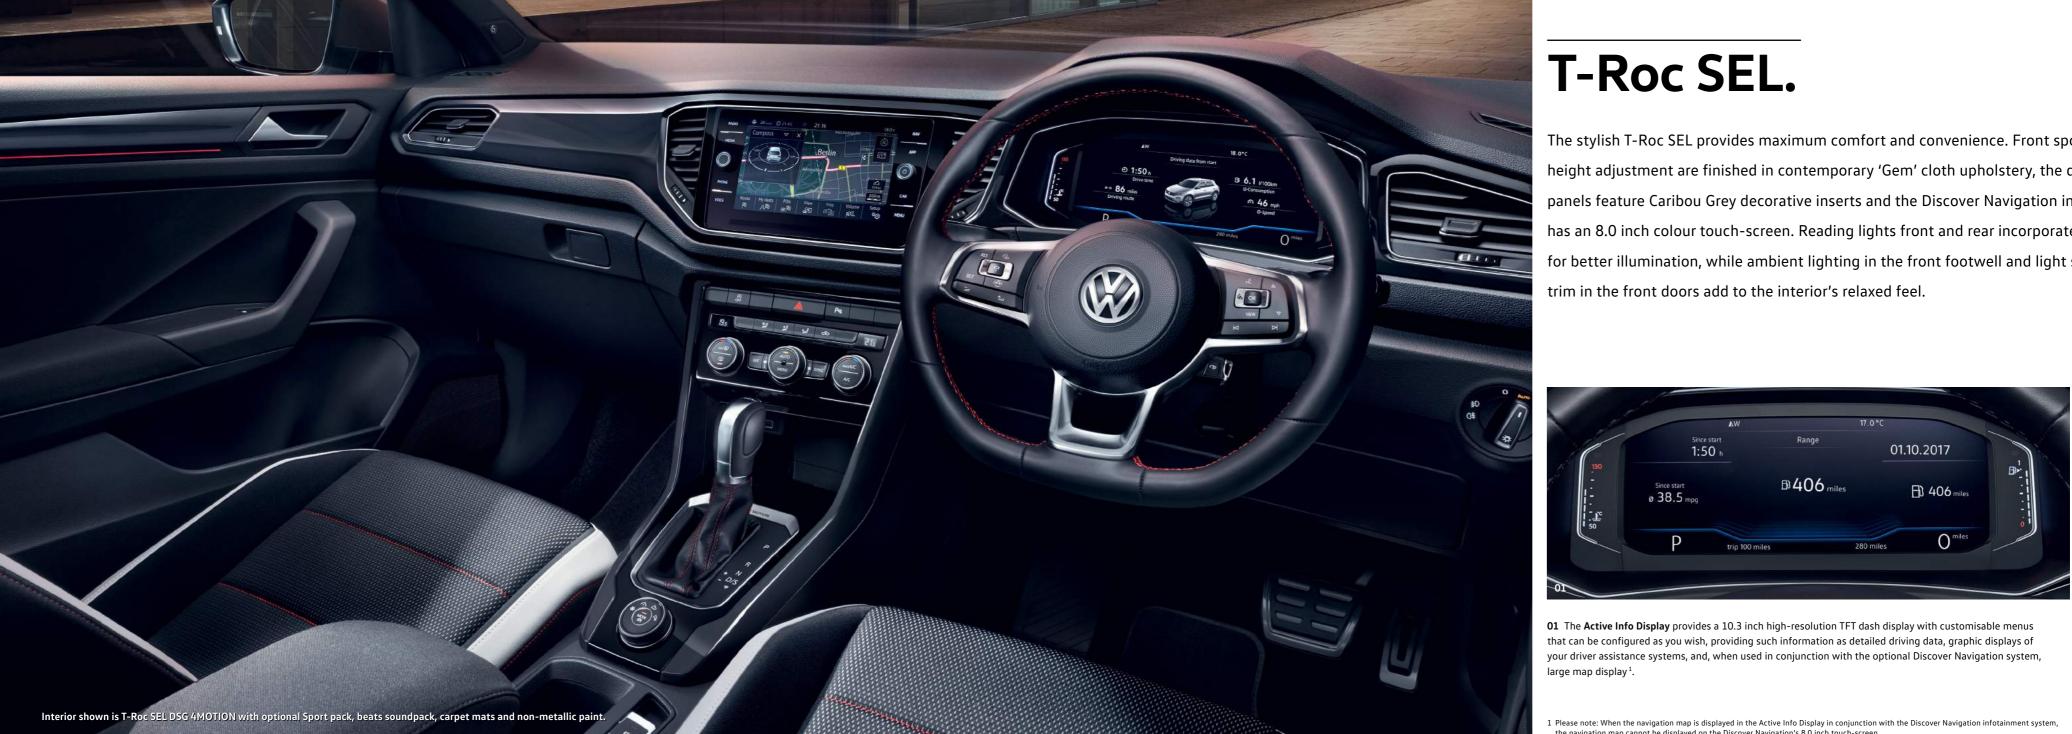

The stylish T-Roc SEL provides maximum comfort and convenience. Front sports seats with height adjustment are finished in contemporary 'Gem' cloth upholstery, the dash and door panels feature Caribou Grey decorative inserts and the Discover Navigation infotainment system has an 8.0 inch colour touch-screen. Reading lights front and rear incorporate LED technology for better illumination, while ambient lighting in the front footwell and light strips below the

01-02 The interior of the T-Roc SEL is luxurious and elegant, with ambient lighting in the front footwell and light strips below the trim in the front doors, enhanced with Caribou Grey decorative inserts in the dash and door panels. Front sport seats, beautifully finished in contemporary 'Gem' cloth upholstery, feature height adjustment, ensuring the optimum driving position, while front and rear reading lights incorporate LED technology for optimum illumination, furthermore the optional panoramic sunroof adds a new dimension of light and spaciousness above. Interior shown is T-Roc SEL with optional panoramic sunroof, Sport pack and metallic paint.

**03** The **Active Info Display** provides a 10.3 inch high-resolution TFT dash display with customisable menus that can be configured as you wish, providing such information as detailed driving data, graphic displays of your driver assistance systems, and, when used in conjunction with the optional Discover Navigation system, large map display<sup>5</sup>. Standard on SEL and R-Line and optional on SE and Design models.