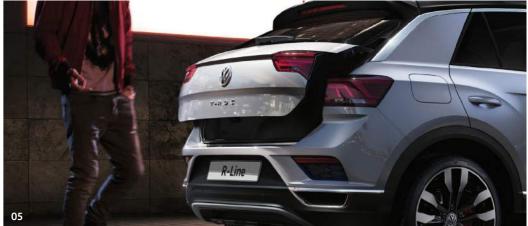

Standard on all models.

05 The electric tailgate opens easily and conveniently, either from the driver's seat or using the remote control key. You can also adjust the opening height so it doesn't strike a low ceiling. Once everything is stowed, simply press a button in the tailgate and it closes automatically. Optional on SE models and above.