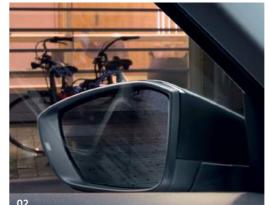

02 Electrically heated, adjustable and foldable door mirrors feature reverse-activated kerb-view adjustment on the passenger's side, completing the impressive specification, reinforcing the quality and attention to detail. Standard on SE and optional on