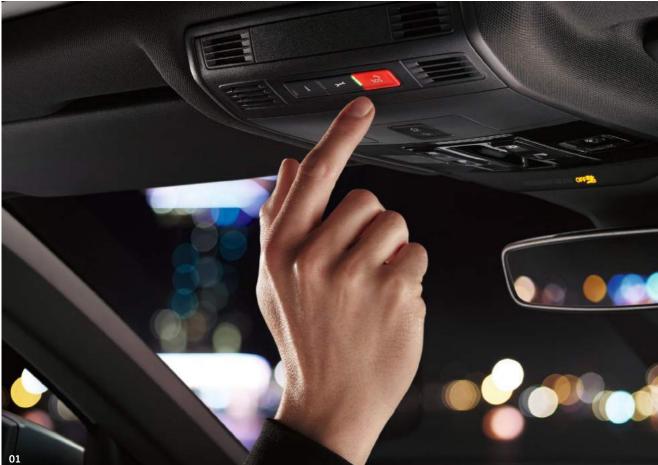

01 Car-Net 'Security & Service'<sup>1</sup> acts as your personal assistant supporting you in every driving situation and providing you with all the key information you need regarding your mobility. An integrated SIM-card provides continuous connectivity and interaction between the driver, vehicle and Volkswagen's call centre or server. In the event of an accident, should the driver activate the 'eCall' button or the airbags are deployed triggering the 'eCall' service, Volkswagen's Emergency Centre will be contacted directly. Key information such as the condition and location of the vehicle will be sent to emergency response units. In the event of minor incidents, the 'Automatic accident notification' can send location and vehicle details to the Volkswagen Emergency Centre should the driver wish. Additional data is also shared including details of 'Car breakdown', 'Vehicle health report' and 'Service schedule' ensuring your vehicle's information is always up to date - 10-year subscription included. Image shown features optional panoramic sunroof.

The service also allows vehicle information to be accessed via the Car-Net Portal or Car-Net app, via a laptop or smartphone, from the comfort of your home or even the office. Information such as 'Driving data', the status of 'Doors and lights', 'Area alert', 'Speed alert', remote control of 'Horn and hazard lights', 'Parking position' and 'Online anti-theft alarm' can be easily accessed and monitored – 3-year subscription included. Standard on SEL and R-Line and optional on all other models.