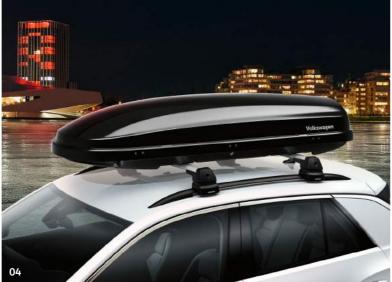

# 04 Roof box – matt black

Take the pressure off the boot when you next head away on holiday and pack all those essentials into one of these stylish Volkswagen roof boxes. In matt black, they not only fit a lot in, they look the business too. 340 litres, maximum load capacity 50kg. Part number: 000 071 200