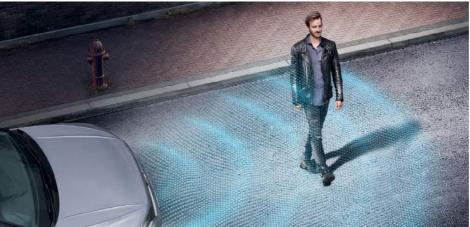

Images shown are for illustration purposes only and may not necessarily reflect UK specification.

04 The Front Assist monitoring system combines Predictive Pedestrian Protection with City Emergency Braking, alerting you if it detects vehicles or pedestrians at the edge of the road or on the carriageway, via acoustic and optical signals, as well as a gentle application of the brakes. The system even performs an emergency stop should the distance become critical, helping to protect other road users and possibly avert potential accidents.