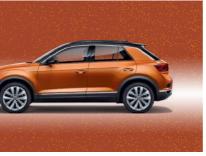

01 The dynamically designed rear diffuser complements the distinctive style of the T-Roc Design, giving a robust, athletic look, while chrome effect trapezoid exhaust tailpipe fascia surrounds to left and right, emphasise its urban character. Distinctive tail lights incorporated into the horizontal bodylines give confidence and presence, and the sporty body-coloured bumper with silver-metallic underbody fascia adds a touch of elegance. Image shown is T-Roc Design with optional 18" 'Arlo' Adamantium Silver alloy wheels and metallic paint.