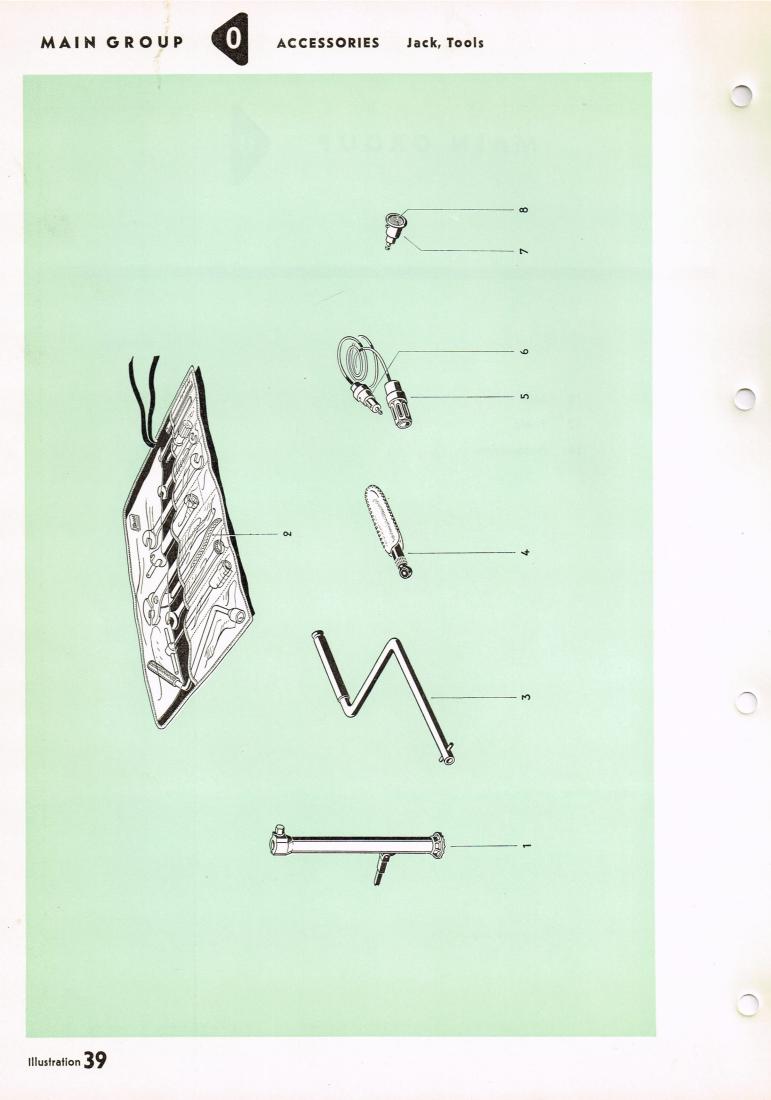

## ACCESSORIES Jack, Tools

| Key-No. | Part-No.    | Description                                                         | Qty. | Type and model |
|---------|-------------|---------------------------------------------------------------------|------|----------------|
|         |             | JACK                                                                |      |                |
| 1       | 211 011 031 | Jack                                                                | 1    |                |
|         |             | TOOLS AND ACCESSORIES                                               |      |                |
| -       | 111 012 021 | Tool kit                                                            | 1    |                |
| 2       | 211 012 025 | Tool kit                                                            | 1    |                |
| -       | N 30 054 1  | Wrench 8×12                                                         | 1    |                |
| -       | N 30 059 1  | Wrench 17×19                                                        | 1    |                |
| -       | N 30 002 1  | Pliers – Combination                                                | 1    |                |
| -       | N 30 053 1  | Wrench 8×9                                                          | 1    |                |
| -       | 111 012 201 | Socket wrench –                                                     | 1    |                |
| -       | 111 012 203 | Sparking plug, wheel bolt and jack<br>Socket wrench – Sparking plug | 1    |                |
| -       | 111 012 221 | Handle (mandrel) – Socket wrench (length 400 mm.)                   | 1    |                |
| -       | 111 012 231 | Ring wrench 36 mm                                                   | 1    |                |
| -       | 111 012 265 | Speed handle – Wheel bolt                                           | 1    |                |
| -       | 111 012 269 | Wrench, ball-pointed, 14 mm                                         | 1    |                |
| 3       | 211 012 301 | Starting handle                                                     | 1    |                |
| 4       | 111 012 605 | Gauge – Tire pressure                                               | 1    |                |
| 5       | 111 012 625 | Inspection lamp                                                     | 1    |                |
| 6       | 111 012 627 | Cable plug – Inspection lamp                                        | 1    |                |
| -       | 211 016 015 | Sleeping installation for Micro Bus                                 | 1    | 221–244        |
| 7       | 111 016 131 | Cigar lighter, black                                                | ×    |                |
| -       | 113 016 131 | Cigar lighter, ivory                                                | ×    |                |
|         |             |                                                                     |      |                |

Illustration **39** 

0-3