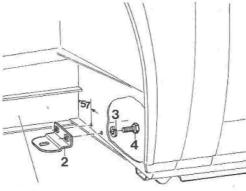

Wheel Arch

Mount bracket 2 with spring washers 3 and bolts 4 to the cross member support. See illustration for dimensions.

Drill hole diameter = 6.5 mm

Install support bracket 5 with self-tapping screws 6 to the longitudinal beam. (See illustration for dimensions. Drill hole diameter = 4.0mm). Install support bracket 7 with spring washers 3 and bolts 4 to the lower edge of the body panel. (See illustration for dimensions. Drill hole diameter = 6.5 mm).