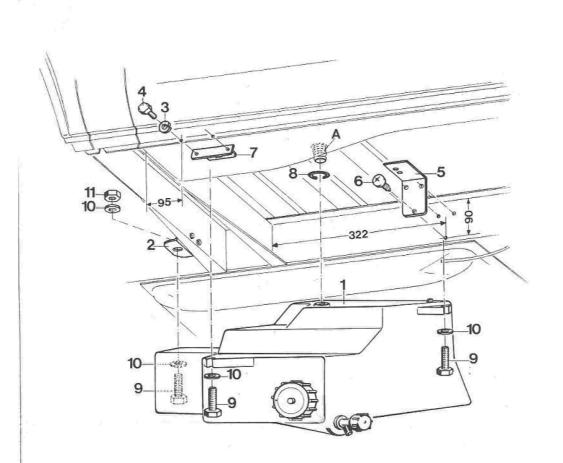

## Abwassertank Joker

Bestell-Nr. 216 003 210 020

Montage

2160.761

| Parts List                        | Illustration Key |
|-----------------------------------|------------------|
| 1 X Waste water tank              | 1                |
| 1 X Support bracket               | 2                |
| 4 X Spring washers B6             | 3                |
| 4 X Bolts M6 X 20                 | 4                |
| 1 X Support bracket               | 5                |
| 3 X Self-tapping screws B 4.8 X 1 | 6 6              |
| 1 X Support bracket               | 7                |
| Gasket Material Novalastik "B"    | 8                |
| 3 X Bolts M8 X 50                 | 9                |
| 4 X Washers 24 X 8.5 X 2          | 10               |
| 1 X Nut M8                        | 11               |

Wheel Arch

Mount bracket 2 with spring washers 3 and bolts 4 to the cross member support. See illustration for dimensions.

Drill hole diameter = 6.5 mm

Install support bracket 5 with self-tapping screws 6 to the longitudinal beam. (See illustration for dimensions. Drill hole diameter = 4.0mm). Install support bracket 7 with spring washers 3 and bolts 4 to the lower edge of the body panel. (See illustration for dimensions. Drill hole diameter = 6.5 mm).

Unscrew cap from the water pipe outlet A. Install gasket material 8 around the water pipe outlet A. (In older models PVC hose is used instead of a threaded pipe. If necessary shorten the PVC hose and wrap gasket material around it). Place the waste water tank 1 with the opening over the threaded pipe outlet A. (In older models feed the hose into the opening). Mount the waste water tank 1 with bolts 9 washers 10 and a single nut 11 onto support brackets 2, 5 and 7.